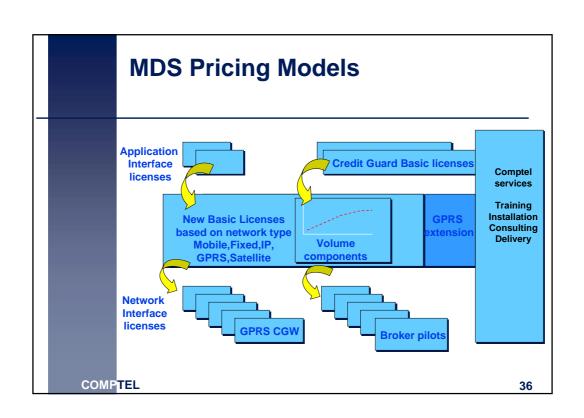

# **Usage Information and Mediation** for Mobile Internet Charging

### 

COMPTEL

# **Comptel's Position in Mobile Internet Market**

- R&D's focus on Mobile Internet since 1998. First GPRS/IP customers in 1999
- Several significant MDS for GPRS/IP delivery agreements (BT Cellnet, Sonera, Radiolinja, Radio Mobil)
- GPRS Charging Gateway products delivered since Q1/00
- Comptel Chinchilla, Online mediator, was launched in Q3/2000