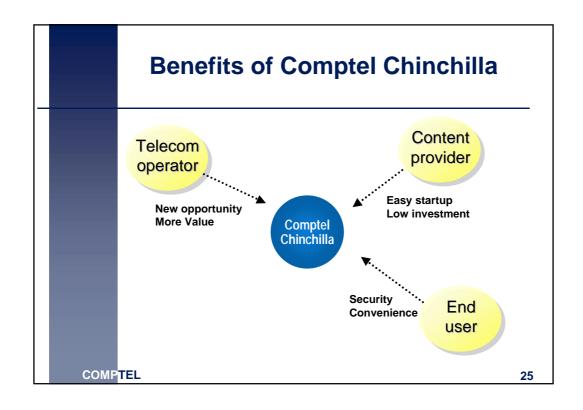

# **Comptel's Position in Mobile Internet Market**

- R&D's focus on Mobile Internet since 1998. First GPRS/IP customers in 1999
- Several significant MDS for GPRS/IP delivery agreements (BT Cellnet, Sonera, Radiolinja, Radio Mobil)
- GPRS Charging Gateway products delivered since Q1/00
- Comptel Chinchilla, Online mediator, was launched in Q3/2000