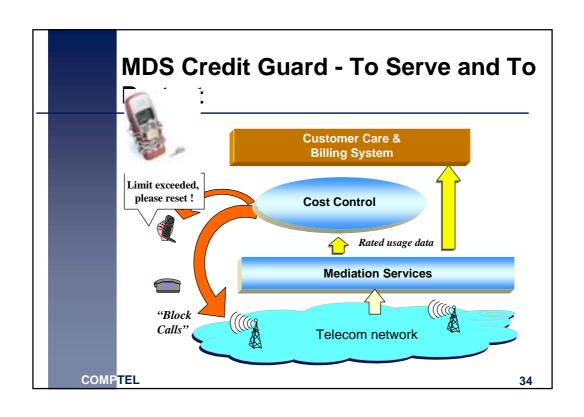

# **New Mobile Internet Services: Main Impacts on Mediation Layers**

- 20-100 times more events, extremely long 'calls'! ==> high performance and aggregation are required
- Charging no longer based on duration!
  - ==> volume & content & location based charging
  - ==> need for new thinking in Mediation & Billing
- More players in the value chain ==> more formats and new interfaces
- Everything in real time
  - ==> high performance, high availability and auditability

# **Usage Information and Mediation** for Mobile Internet Charging