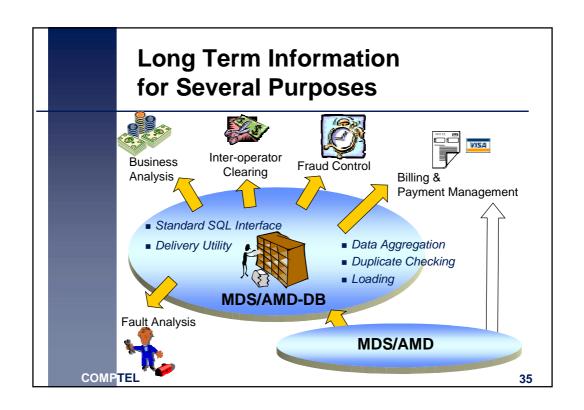

# **Comptel's Position in Mobile Internet Market**

- R&D's focus on Mobile Internet since 1998. First GPRS/IP customers in 1999
- Several significant MDS for GPRS/IP delivery agreements (BT Cellnet, Sonera, Radiolinja, Radio Mobil)
- GPRS Charging Gateway products delivered since Q1/00
- Comptel Chinchilla, Online mediator, was launched in Q3/2000