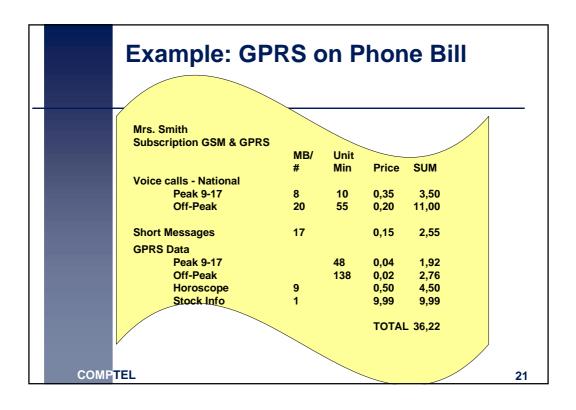

GPRS before 2/2001
- 3G/UMTS services will be launched mid 2002
- Data will exceed voice in mobile in 2.5 years
- Mobile e-commerce will be primary revenue generator in 3 years

Source: ADC Group, February 2000

COMPTEL





# **New Mobile Internet Services: Main Impacts on Mediation Layers**

- 20-100 times more events, extremely long 'calls'! ==> high performance and aggregation are required
- Charging no longer based on duration!
  - ==> volume & content & location based charging
  - ==> need for new thinking in Mediation & Billing
- More players in the value chain ==> more formats and new interfaces
- Everything in real time
  - ==> high performance, high availability and auditability

COMPTEL

19

20

# **Usage Information and Mediation** for Mobile Internet Charging

### 

COMPTEL



# **Comptel's Position in Mobile Internet Market**

- R&D's focus on Mobile Internet since 1998. First GPRS/IP customers in 1999
- Several significant MDS for GPRS/IP delivery agreements (BT Cellnet, Sonera, Radiolinja, Radio Mobil)
- GPRS Charging Gateway products delivered since Q1/00
- Comptel Chinchilla, Online mediator, was launched in Q3/2000

COMPTEL

22













# **Comptel future outlook**

- The growth is expected to continue on the mediation software market, due to the changes in the role of mediation software and in technology (GPRS, IP)
- The roll-out of the GPRS technology and services are playing an important role in the growth strategy.
- There are uncertainties related to 3G mobile networks
- "Time to market" is increasingly important
- Comptel's growth target for th