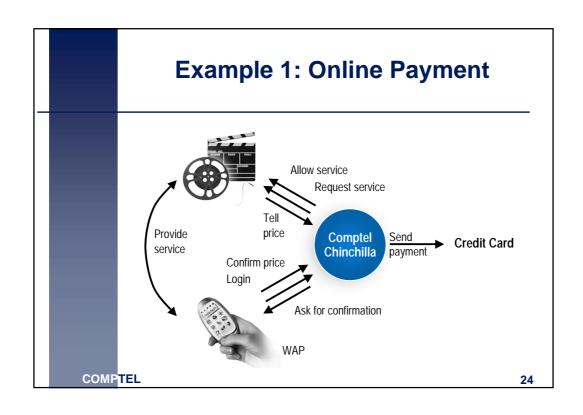

# **Comptel's Position in Mobile Internet Market**

- R&D's focus on Mobile Internet since 1998. First GPRS/IP customers in 1999
- Several significant MDS for GPRS/IP delivery agreements (BT Cellnet, Sonera, Radiolinja, Radio Mobil)
- GPRS Charging Gateway products delivered since Q1/00
- Comptel Chinchilla, Online mediator, was launched in Q3/2000