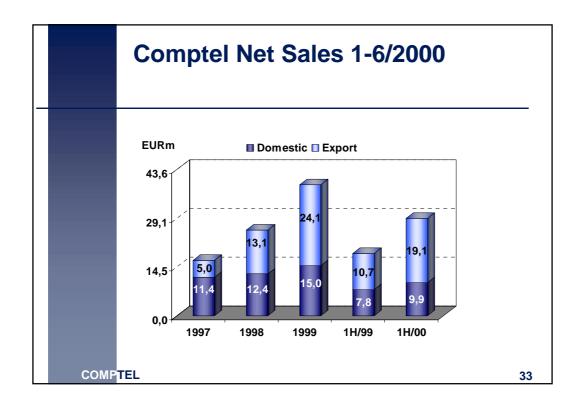

# **Comptel future outlook**

- The growth is expected to continue on the mediation software market, due to the changes in the role of mediation software and in technology (GPRS, IP)
- The roll-out of the GPRS technology and services are playing an important role in the growth strategy.
- There are uncertainties related to 3G mobile networks
- "Time to market" is increasingly important
- Comptel's growth target for the year 2000 revenue is 40-50%
- EBITDA margin target for the fiscal year 2000 has been raised from 30% to 35-40% which is on the top in the industry