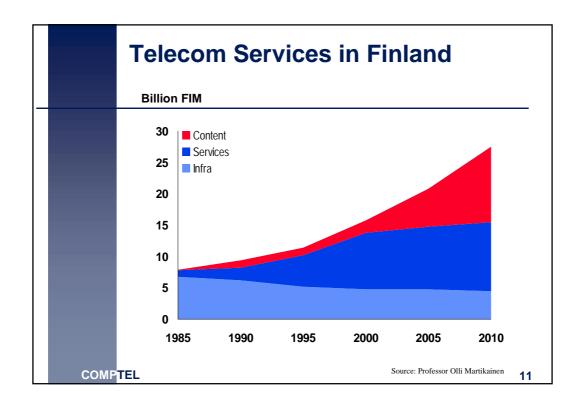

# **Comptel future outlook**

- The growth is expected to continue on the mediation software market, due to the changes in the role of mediation software and in technology (GPRS, IP)
- The roll-out of the GPRS technology and services are playing an important role in the growth strategy.
- There are uncertainties related to 3G mobile networks
- "Time to market" is increasingly important
- Comptel's growth target for the year 2000 revenue is 40-50%
- EBITDA margin target for the fiscal year 2000 has been raised from 30% to 35-40% which is on the top in the industry