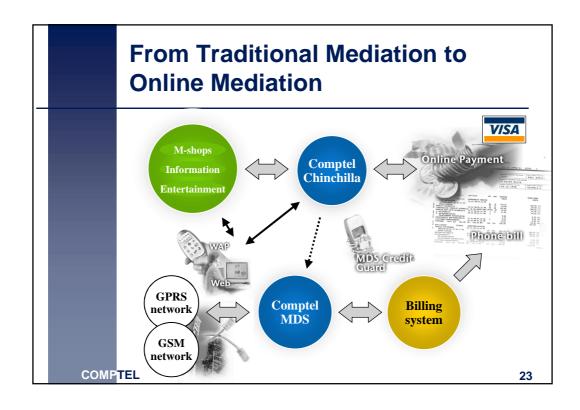

# **Comptel's Position in Mobile Internet Market**

- R&D's focus on Mobile Internet since 1998. First GPRS/IP customers in 1999
- Several significant MDS for GPRS/IP delivery agreements (BT Cellnet, Sonera, Radiolinja, Radio Mobil)
- GPRS Charging Gateway products delivered since Q1/00
- Comptel Chinchilla, Online mediator, was launched in Q3/2000