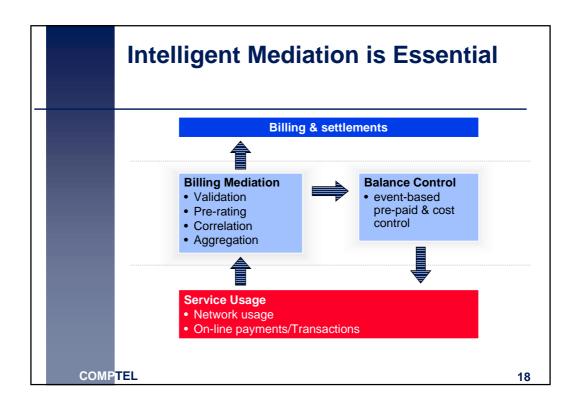

# **New Mobile Internet Services: Main Impacts on Mediation Layers**

- 20-100 times more events, extremely long 'calls'! ==> high performance and aggregation are required
- Charging no longer based on duration!
  - ==> volume & content & location based charging
  - ==> need for new thinking in Mediation & Billing
- More players in the value chain ==> more formats and new interfaces
- Everything in real time
  - ==> high performance, high availability and auditability