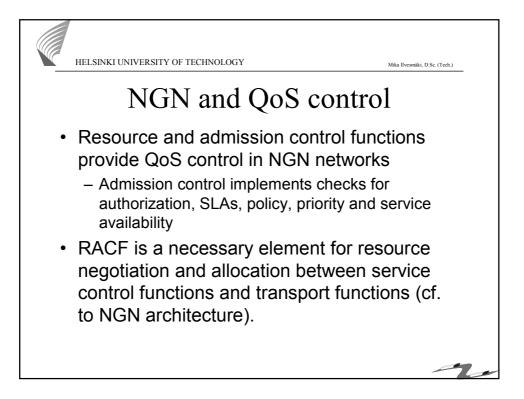

work                                                                |
|                                |                                  | performance                                                            |
| User oriented                  |                                  | Provider oriented                                                      |
| User behaviour attribute       | Service attribute                | Connection/Flow element<br>attribute                                   |
| Focus on user-expected effects | Focus on user-observable effects | Focus on planning,<br>development, design,<br>operations & maintenance |
| User subject                   | Between service access points    | End-to-end or network elements capabilities                            |