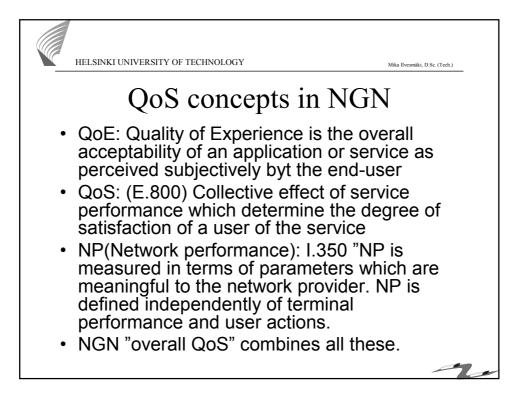

|                                | F TECHNOLOGY                     | Mika Ilvesmäki, D.Sc. (Tech                                            |
|--------------------------------|----------------------------------|------------------------------------------------------------------------|
| QoE, QoS and NP compared       |                                  |                                                                        |
| QoE                            | QoS                              | Network                                                                |
|                                |                                  | performance                                                            |
| User oriented                  |                                  | Provider or