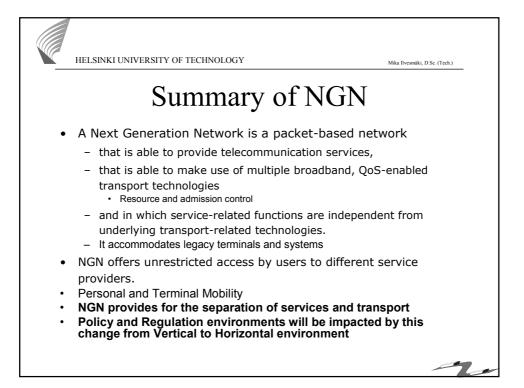

|                                | F TECHNOLOGY                     | Mika Ilvesmäki, D.Sc. (Tech                                            |
|--------------------------------|----------------------------------|------------------------------------------------------------------------|
| QoE, QoS and NP compared       |                                  |                                                                        |
| QoE                            | QoS                              | Network                                                                |
|                                |                                  | performance                                                            |
| User oriented                  |                                  | Provide