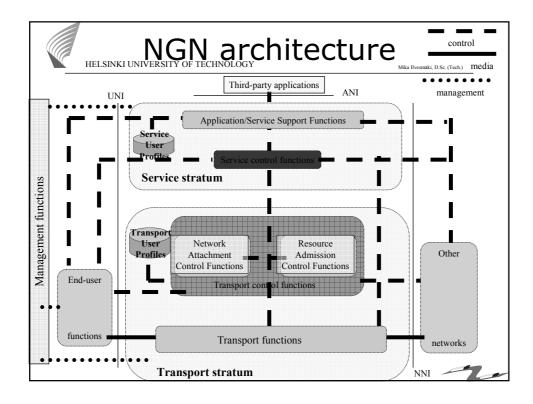

|                                | F TECHNOLOGY                     | Mika Ilvesmäki, D.Sc. (Tech                                            |
|--------------------------------|----------------------------------|------------------------------------------------------------------------|
| QoE, QoS and NP compared       |                                  |                                                                        |
| QoE                            | QoS                              | Network                                                                |
|                                |                                  | performance                                                            |
| User oriented                  |                                  | Provi