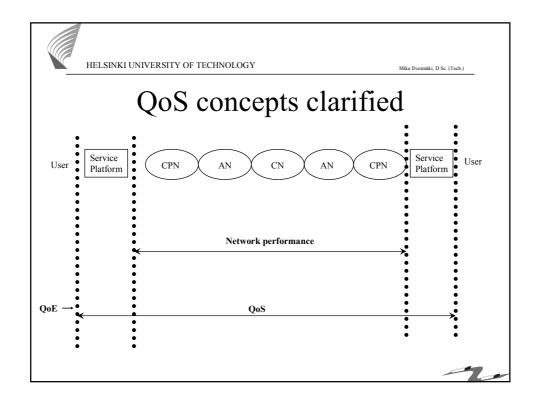

|                                | F TECHNOLOGY                     | Mika Ilvesmäki, D.Sc. (Tech                                            |
|--------------------------------|----------------------------------|------------------------------------------------------------------------|
| QoE, QoS and NP compared       |                                  |                                                                        |
| QoE                            | QoS                              | Network                                                                |
|                                |                                  | performance                                                            |
| User oriented                  |                                  | Provider orie