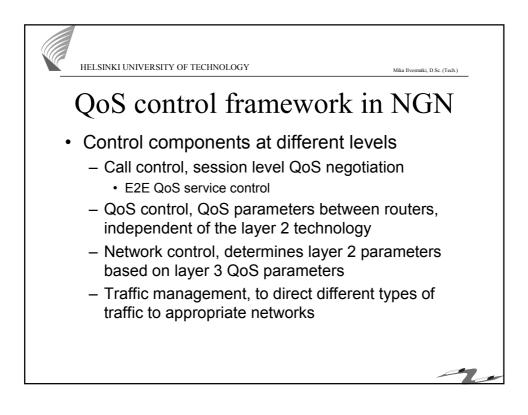

rk                                                                |
|                                |                                  | performance                                                            |
| User oriented                  |                                  | Provider oriented                                                      |
| User behaviour attribute       | Service attribute                | Connection/Flow element<br>attribute                                   |
| Focus on user-expected effects | Focus on user-observable effects | Focus on planning,<br>development, design,<br>operations & maintenance |
| User subject                   | Between service access points    | End-to-end or network elements capabilities                            |