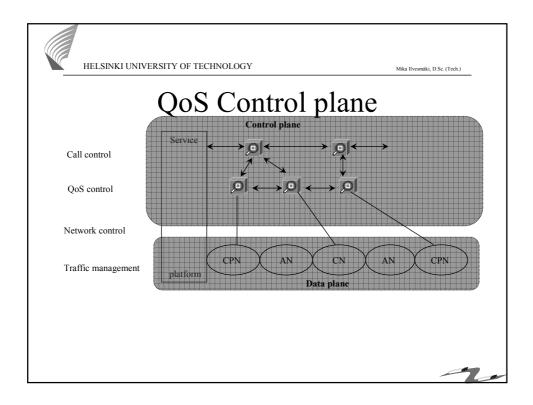

|
|                                |                                  | performance                                                            |
| User oriented                  |                                  | Provider oriented                                                      |
| User behaviour attribute       | Service attribute                | Connection/Flow element<br>attribute                                   |
| Focus on user-expected effects | Focus on user-observable effects | Focus on planning,<br>development, design,<br>operations & maintenance |
| User subject                   | Between service access points    | End-to-end or network elements capabilities                            |