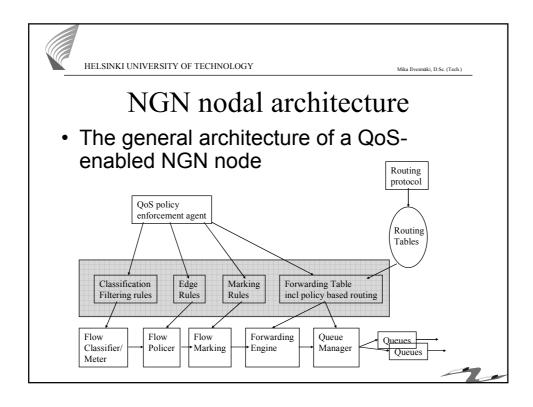

etwork                                                                |
|                                |                                  | performance                                                            |
| User oriented                  |                                  | Provider oriented                                                      |
| User behaviour attribute       | Service attribute                | Connection/Flow element<br>attribute                                   |
| Focus on user-expected effects | Focus on user-observable effects | Focus on planning,<br>development, design,<br>operations & maintenance |
| User subject                   | Between service access points    | End-to-end or network elements capabilities                            |