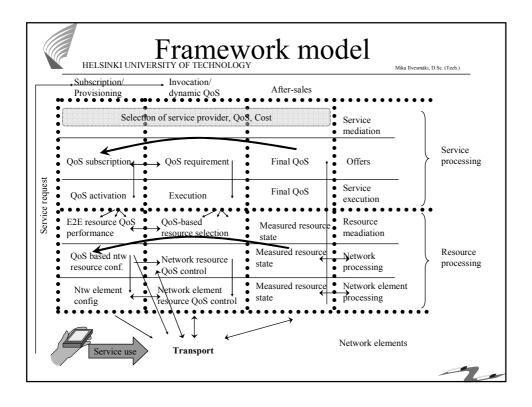

|                                | F TECHNOLOGY                     | Mika Ilvesmäki, D.Sc. (Tech                                            |
|--------------------------------|----------------------------------|------------------------------------------------------------------------|
| QoE, QoS and NP compared       |                                  |                                                                        |
| QoE                            | QoS                              | Network                                                                |
|                                |                                  | performance                                                            |
| User oriented                  |                                  | Provider oriented                                                      |
| User behaviour attribute       | Service attribute                | Connection/Flow element<br>attribute                                   |
| Focus on user-expected effects | Focus on user-observable effects | Focus on planning,<br>development, design,<br>operations & maintenance |
| User subject                   | Between service access points    | End-to-end or network elements capabilities                            |