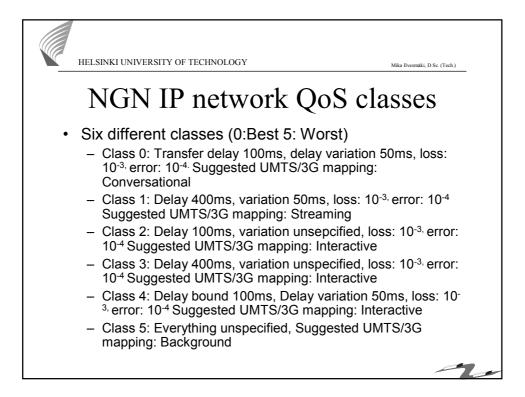

| Network                                                                |
|                                |                                  | performance                                                            |
| User oriented                  |                                  | Provider oriented                                                      |
| User behaviour attribute       | Service attribute                | Connection/Flow element<br>attribute                                   |
| Focus on user-expected effects | Focus on user-observable effects | Focus on planning,<br>development, design,<br>operations & maintenance |
| User subject                   | Between service access points    | End-to-end or network elements capabilities                            |