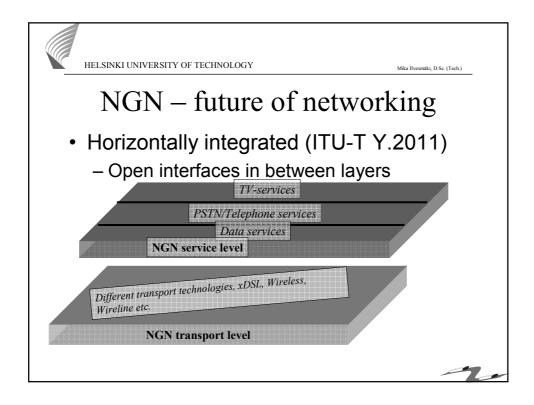

|                                | F TECHNOLOGY                     | Mika Ilvesmäki, D.Sc. (Tech                                            |
|--------------------------------|----------------------------------|------------------------------------------------------------------------|
| QoE, QoS and NP compared       |                                  |                                                                        |
| QoE                            | QoS                              | Network                                                                |
|                                |                                  | performance                                                            |
| User oriented                  |