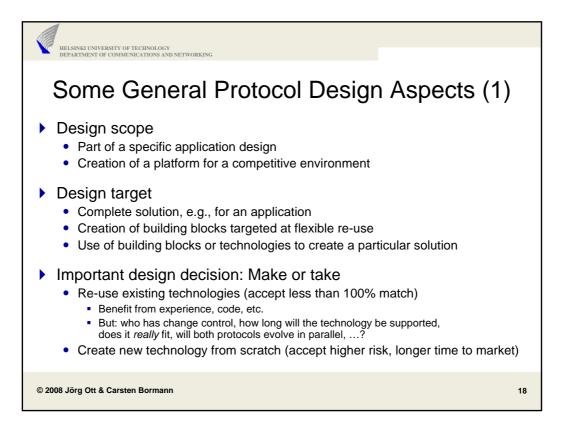

|
| <ul> <li>Total grade based upon the exam plus assignments</li> <li>60 – 75% exam</li> <li>25 – 40% assignments</li> </ul>                                                                                                                                                                                               |
| © 2008 Jörg Ott & Carsten Bormann 7                                                                                                                                                                                                                                                                                     |