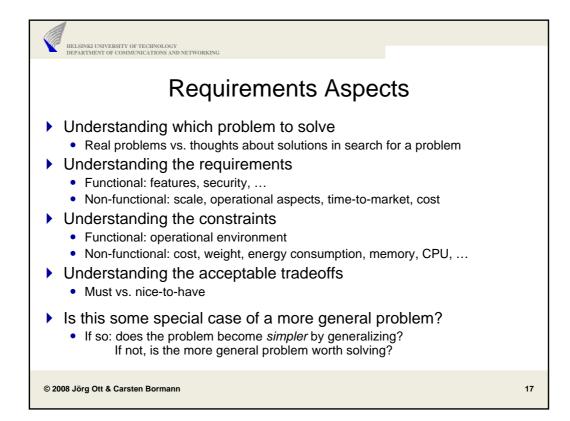

|
| <ul> <li>Total grade based upon the exam plus assignments</li> <li>60 – 75% exam</li> <li>25 – 40% assignments</li> </ul>                                                                                                                                                                                               |
| © 2008 Jörg Ott & Carsten Bormann 7                                                                                                                                                                                                                                                                                     |