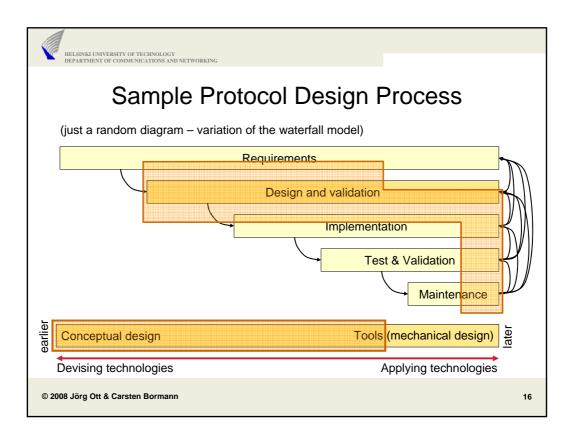

|
| <ul> <li>Total grade based upon the exam plus assignments</li> <li>60 – 75% exam</li> <li>25 – 40% assignments</li> </ul>                                                                                                                                                                                               |
| © 2008 Jörg Ott & Carsten Bormann 7                                                                                                                                                                                                                                                                                     |