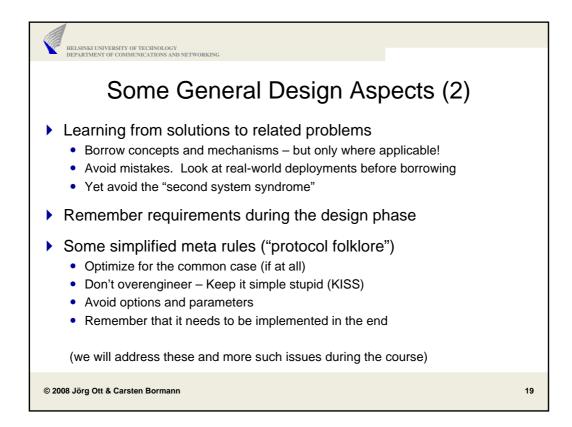

|
| <ul> <li>Total grade based upon the exam plus assignments</li> <li>60 – 75% exam</li> <li>25 – 40% assignments</li> </ul>                                                                                                                                                                                               |
| © 2008 Jörg Ott & Carsten Bormann 7                                                                                                                                                                                                                                                                                     |